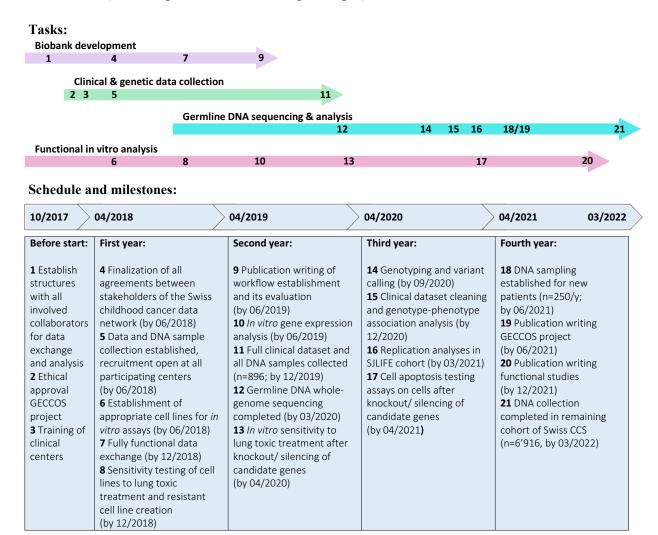

## 6. OUTLINE THE MILESTONES, KEY PERFORMANCE INDICATORS AND RISKS OF THE PROJECT

Please use a figure to show the milestones with actions and schedule

Use Times New Roman, 12 point font, single spaced

#### Maximum 2 pages

a. Milestones (with a figure, as the following example)

- b. Key performance indicators (e.g. number of samples collected and number of samples analysed, collaborations to come, follow-up of the publications, funding obtained, etc.)
- c. Risks (not to achieve the project's objectives, but risks for the patient/family) and measures to be taken to tackle them